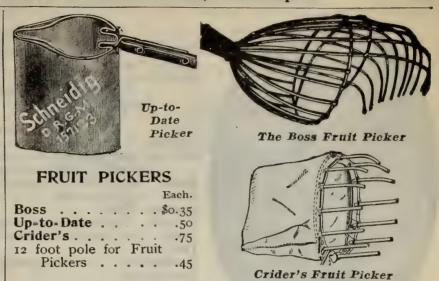

•   |   |   |    |    |   |      |     | ٠  | •  |   |    | .25    | 2.50   |
| 12 "   | ٠ |    |     |   |   |    |    |   |      |     |    | ٠. |   |    | .30    | 3.00   |
| Dairy  |   |    |     |   |   |    |    |   |      |     |    |    |   |    | .25    |        |
| Copper | C | as | se, | 1 | 0 | in | ch | , | \$1. | ,00 | ;  | 8  | i | nc | h .85  |        |
|        |   |    |     | _ |   |    |    |   |      |     |    |    | _ | _  |        |        |

STANDAR

MUSHROOM OR HOT BED .... Each, \$1.25 Brass Point . .

#### **GRAFTING TOOL**

Best English steel for grafting trees, etc. With wood handle, 75c.; without wood handle, 6oc.







#### SIEVES

(Any Size Mesh)

20 inch Foundry (ex. heavy) . \$0.95 20 inch Regular wire .85 18 inch Regular wire 16 inch Regular wire .65



#### **GLAZING MATERIALS**

Mastica. ½ gal., 65c.; \$1.25 per gal.
Twemlow's Putty. \$1.25 per gal.; 5 gals., \$6.25.
Mastica Machine. \$1.25 each.

Putty Bulbs. \$1.00 each.

Hammond's Greenhouse White. A very high grade paint for touching up sash greenhouses, etc. \$1.75 per gal.

Glass Clamps. For holding broken lights of large glass in place. Per 100, \$1.10.

#### **GLAZING POINTS**

Peerless. Galvanized No. 2 for single thick glass, No. 21/2 for double

thick glass. 6oc. per 1000; 5000 for \$2.75.

Van Reyper Points.

55c. per 1000; 5000 for \$2.50; made in large and

small size.

Pincers. For driving

Peerless Glazing Point

Peerless Points. 5oc. each.

Peerless Glaz

Siebert's. 5% and 7% inch long. 4oc. per lb.

Zinc Nails. 2oc. per lb. of about 1100 points.

Model. 45c. per lb.